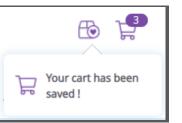

## Name your order and click Save.

Once saved successfully, you will see a message under the *My Saved Orders* icon.

I M€

Me

You can also save an order from the *My cart* page by clicking *Save order* above *Order subtotal* information.

Name your order and click *Save*.

Once saved successfully, you will see a message under the My Saved Orders icon.

To view all saved orders, click on the *My saved orders* icon at the top of the page.

|                  |                    |                     |           | My saved orders |
|------------------|--------------------|---------------------|-----------|-----------------|
| Order Products 🗸 | Influenza vaccines | Tools & Resources 🗸 | Reports 🗸 | keturns 🗸       |