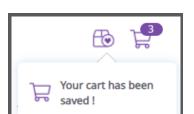

## Name your order and click Save.

Once saved successfully, you will see a message under the *My Saved Orders* icon.

I M€

Me

You can also save an order from the *My cart* page by clicking *Save order* above *Order subtotal* information.

Name your order and click *Save*.

Once saved successfully, you will see a message under the My Saved Orders icon.

To view all saved orders, click on the *My saved orders* icon at the top of the page.

|                  |                    |                     |           | My saved orders |
|------------------|--------------------|---------------------|-----------|-----------------|
| Order Products 🗸 | Influenza vaccines | Tools & Resources 🗸 | Reports 🗸 | keturns 🗸       |