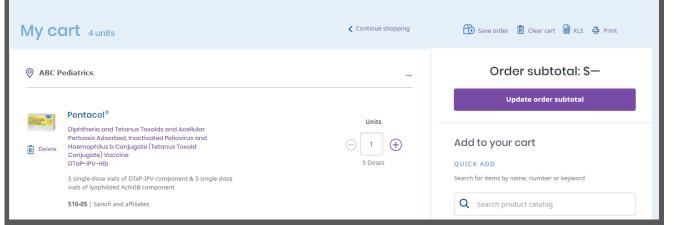

## Name your order and click Save.

Once saved successfully, you will see a message under the *My Saved Orders* icon.

I M€

Me

You can also save an order from the *My cart* page by clicking *Save order* above *Order subtotal* information.

Click *Add to cart* to add all items and proceed to checkout.

To view all items in a saved order or make changes to a saved order click the *View/Edit* link.

Click on *Delete* to delete a saved order permanently.