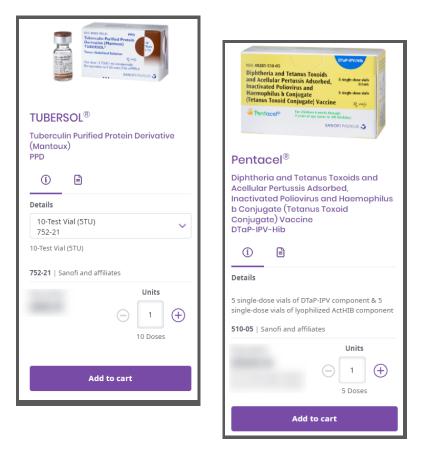

## To start, add items to your cart to create an order.

Once all products have been added to your cart, hover over the *My cart* icon at the top of the page.

At the bottom of the cart, click on *Save order*.