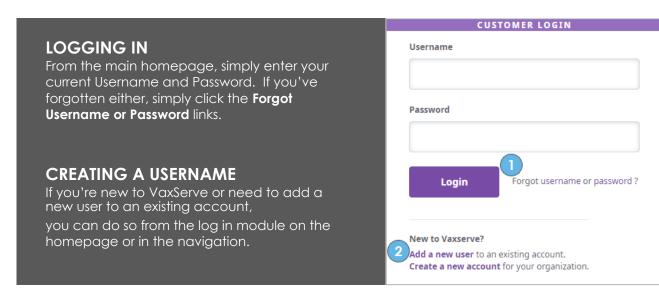

#### Logging In and Creating a New Username

Note: For improved security, the new website requires that each email only be associated with a single username and account. If your email was associated with multiple emails or accounts, you will need to sign up with a single username for a single account.